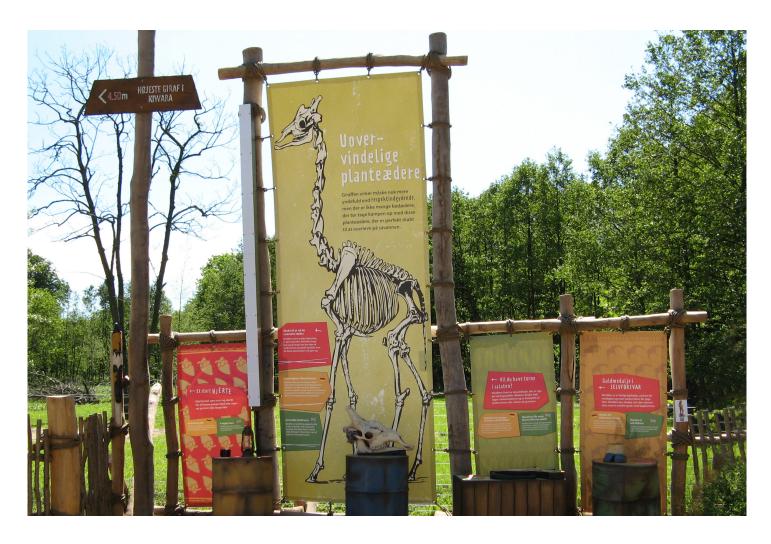

## Journey up the Kiwara River

AldrichPears worked with project architects and Odense Zoo staff to develop Kiwara. Kiwara is an African-themed exhibit conceived around a journey up a fictional African river. The project goal was to interpret their African animals by way of an engaging exploration of habitats and adaptations.

The Kiwara experience places animals in immersive spaces. Visitors can meander through an expansive aviary filled with birds. They can explore a vanilla warehouse teeming with playful lemurs. Or they can take an upriver journey to a rich savannah populated with zebras, ostriches and giraffes. Central to the experience is a role-playing program. The program allows young visitors to become field researchers and tackle fact-finding challenges as they journey up the Kiwara River.