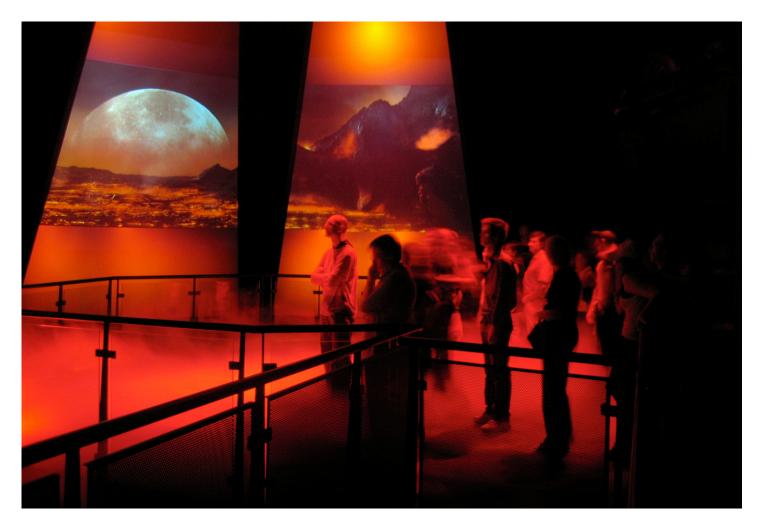

## Life on the Adriatic through time

Oltremare is a large marine theme park dedicated to showcasing life in the Adriatic Sea and the Po River Valley.

AldrichPears planned and designed all their outdoor environments and two major indoor attractions. Experiences include a long interpretive journey through many cultural villages and natural zones. In the Planet Earth zone, visitors witness the formation of the universe as they wander through a large, multimedia environment, which features a compelling 3-D film and surprising 4-D physical effects that synchronize with the film. In the Darwin exhibition, visitors explore a living prehistoric landscape in a glass conservatory. In this portal to the past, visitors encounter live crocodiles, volcanic eruptions and other thrilling hazards along the way.