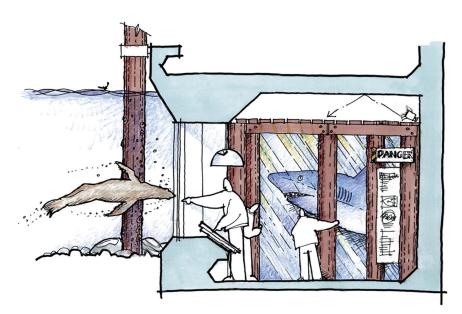

## Surf and sand, pinnipeds and people

The Pacific Pier exhibit at Ocean Park examines the connected worlds of seals, sea lions and people. AldrichPears created an immersive environment that recreates sea lion and harbour seal habitat found along the northern coast of California. APA developed a realistic natural environment of rocky headlands and sandy bays merged with the human environment of wooden wharves and walkways to interpret our relationship to pinnipeds. Visitors are able to experience the creatures at play, rest and work, both above and below the water.