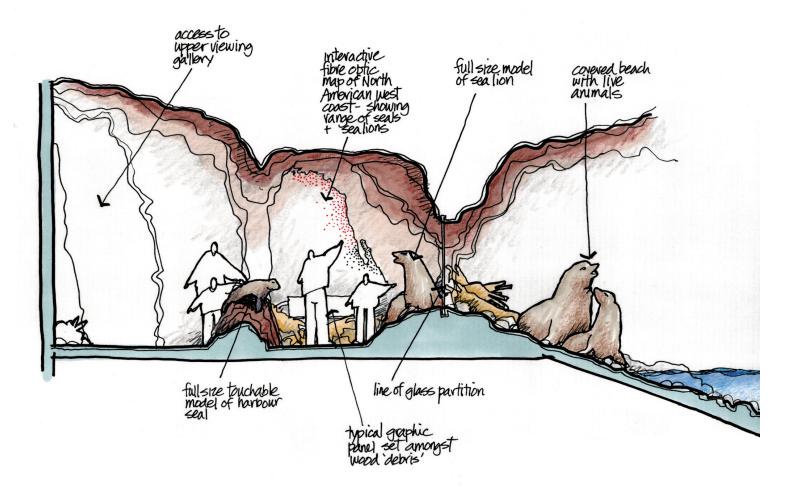

## Surf and sand, pinnipeds and people

The Pacific Pier exhibit at Ocean Park examines the connected worlds of seals, sea lions and people. AldrichPears created an immersive environment that recreates sea lion and harbour seal habitat found along the northern coast of California. APA developed a realistic natural environment of rocky headlands and sandy bays merged with the human environment of wooden wharves and walkways to interpret our relationship to pinnipeds. Visitors are able to experience the creatures at play, rest and work, both above and below the water.