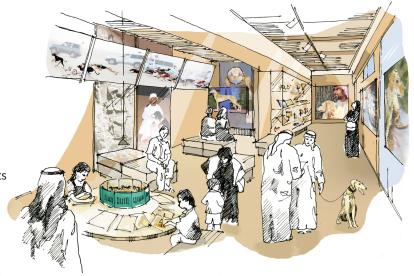

AldrichPears developed a conceptual approach for interpretation at Qaryat Al Sarab Heritage Village. APA created a cohesive thematic and experiential plan for several areas in the village. The plan includes concepts for an interpretive center, a re-created historic oasis and a live animal area that features four iconic desert species. APA's concept focuses on a journey motif, showing links between the seasonal movements and practices of traditional nomadic Bedu. This motif links Emirati's cultural heritage to their cultural identity today.