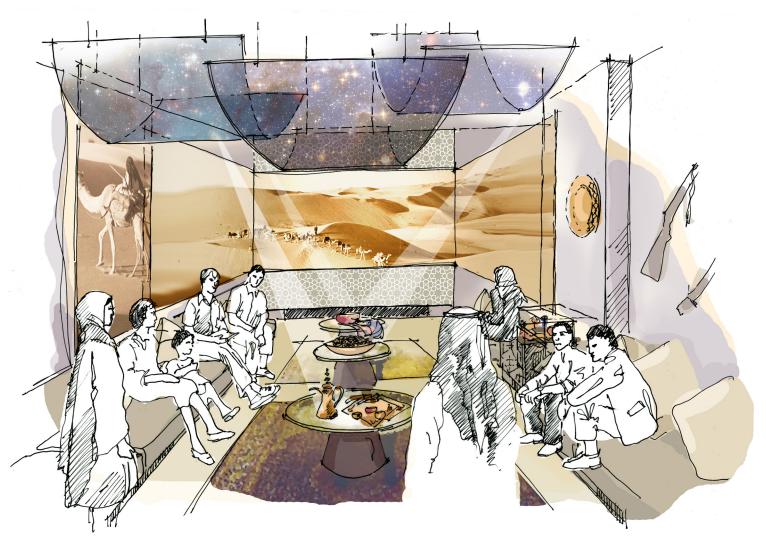

AldrichPears developed a conceptual approach for interpretation at Qaryat Al Sarab Heritage Village. APA created a cohesive thematic and experiential plan for several areas in the village. The plan includes concepts for an interpretive center, a re-created historic oasis and a live animal area that features four iconic desert species. APA's concept focuses on a journey motif, showing links between the seasonal movements and practices of traditional nomadic Bedu. This motif links Emirati's cultural heritage to their cultural identity today.