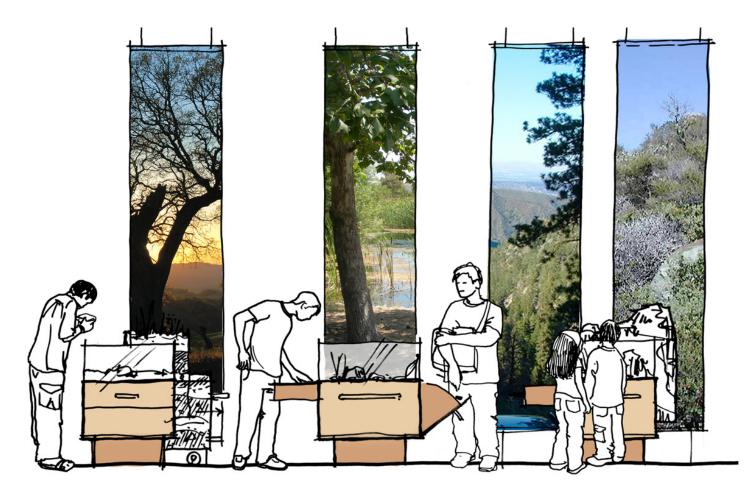

The new center will interpret the natural and cultural history of the watershed. APA designed exhibits that will encourage visitors to explore the habitats and wildlife the watershed supports. Interpretation will also focus on the role visitors play as stewards of these fragile habitats and sustainable watershed management.

APA provided exhibit concepts and detailed design documentation for San Gabriel's new exhibits. The project is currently in the fundraising phase.