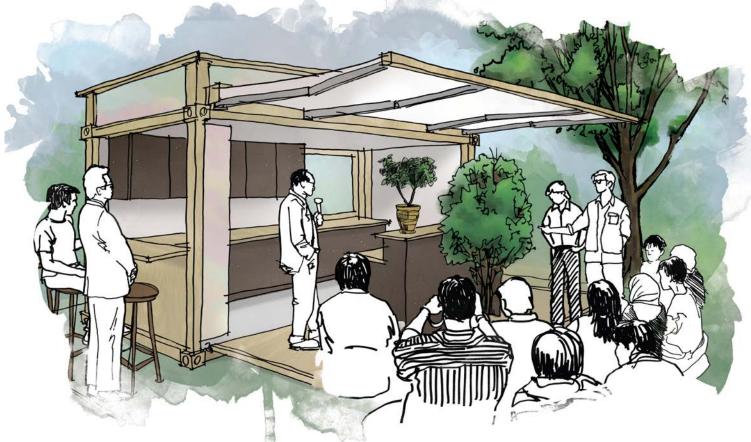

## Elk Falls Discovery Centre

Campbell River, BC

## A Community Collaboration

Elk Falls Provincial Park attracts thousands of visitors each year. This growing audience prompted a deeper look at how to provide a launching pad for exploring this unique intersection of industry, culture and nature.

APA worked with local Indigenous groups, BCHydro and community stakeholders to develop a plan for a permanent visitor centre that could support the mission of each group and sustain its operations. The study revealed that a new Elk Falls Discovery Centre will provide a community hub for shoulder season programming, an orientation point for regional exploration and a focal point for sharing stories of the Campbell River Watershed and all who depend on it.