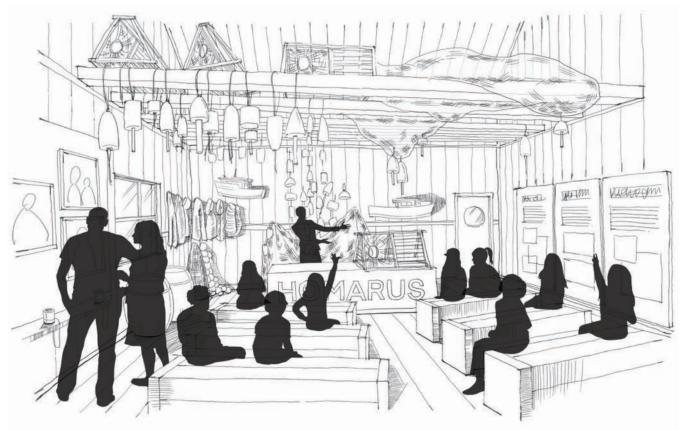

## Dive into Lobster Ecology

Homarus Eco-Centre is an active lobster hatchery and research group that engages the public through tours and school programs. Its new facility is set to become a tourism destination for the Maritimes and beyond.

APA was hired to design immersive exhibits that support the dynamic programming needs of the new centre. A large-scale digital experience invites visitors to dive into and explore the living water of New Brunswick. They see and touch real sealife in touch tanks and engage with hands-on science at interactive lab stations. A re-created fisher shed provides an immersive setting for programs exploring the province's fishing industry and conservation efforts.