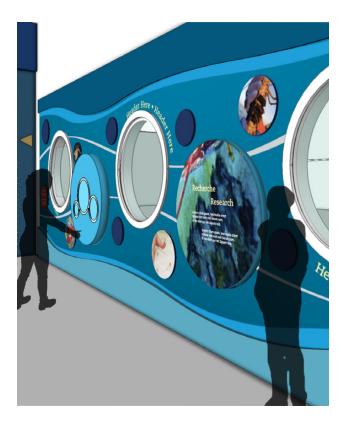

APA was hired to design immersive exhibits that support the dynamic programming needs of the new centre. A large-scale digital experience invites visitors to dive into and explore the living water of New Brunswick. They see and touch real sealife in touch tanks and engage with hands-on science at interactive lab stations. A re-created fisher shed provides an immersive setting for programs exploring the province's fishing industry and conservation efforts.