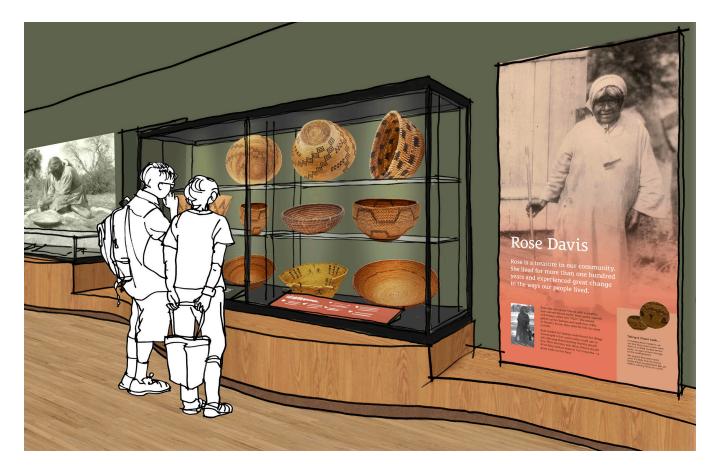

## Connection Through Collections

The Miwuk Cultural Center & Museum is the centerpiece of the MACT Health Board's new administrative facilities. MACT is developing this museum as a place where community is strengthened through education, cultural engagement, and connection to tradition.

CREO partnered with APA to create a museum to care for and showcase MACT's exquisite collection of baskets and other objects created by Native artists from throughout the region. As visitors explore the collection, they will listen to the voices of Elders, participate in interactive experiences, and learn about the history and vibrant culture of the Miwuk.